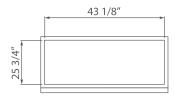

#### PRODUCT DIMENSION

**TOP VIEW** 

| TECHNICAL SPECIFICATIONS                                   |                                                             |
|------------------------------------------------------------|-------------------------------------------------------------|
| ITEM NUMBER                                                | 42862                                                       |
| MODEL                                                      | VRD37                                                       |
| DESCRIPTION                                                | 37 cu.ft. Two-Swing Door Refrigeration                      |
| VOLUME                                                     | 37.4 ft³ / 1059.6 liters                                    |
| DOORS                                                      | 2                                                           |
| SHELVES                                                    | 10                                                          |
| SHELF SIZE                                                 | 20 1/2" x 20 5/8" / 520mm x 524mm                           |
| CAPACITY                                                   | 20 oz Total: 490<br>Front: 7<br>12 oz Total: 882            |
| TEMPERATURE RANGE                                          | 0°C - 7°C / 32°F - 44.6°F                                   |
| ENERGY CONSUMPTION                                         | 5.170 kWh/day*                                              |
| ELECTRICAL                                                 | 115 V / 60 Hz / 1 Ph                                        |
| CORD LENGTH                                                | 118" / 3000 mm                                              |
| HORSEPOWER                                                 | 1/2                                                         |
| AMPS                                                       | 10                                                          |
| WEIGHT                                                     | Gross: 445.3 lbs. / 202 kg.<br>Crated: 449.7 lbs. / 204 kg. |
| INTERNAL DIMENSIONS (WDH)                                  | 43 1/8" x 25 3/4" x 60 1/2" / 1095 x 652 x 1537mm           |
| DIMENSIONS (WDH)                                           | 47 3/8" x 30 3/8" x 78 5/8"/ 1203 x 770 x 1997mm            |
| * Energy consumption based on ANSI/ASHDAE Standard 72 2005 |                                                             |