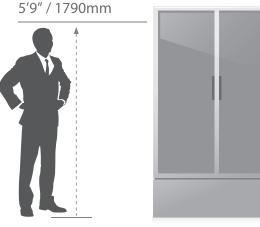

#### PRODUCT DIMENSION

**TOP VIEW** 

| TECHNICAL SPECIFICATIONS                                   |                                                             |
|------------------------------------------------------------|-------------------------------------------------------------|
| ITEM NUMBER                                                | 42862                                                       |
| MODEL                                                      | VRD37                                                       |
| DESCRIPTION                                                | 37 cu.ft. Two-Swing Door Refrigeration                      |
| VOLUME                                                     | 37.4 ft³ / 1059.6 liters                                    |
| DOORS                                                      | 2                                                           |
| SHELVES                                                    | 10                                                          |
| SHELF SIZE                                                 | 20 1/2" x 20 5/8" / 520mm x 524mm                           |
| CAPACITY                                                   | 20 oz Total: 490<br>Front: 7<br>12 oz Total: 882            |
| TEMPERATURE RANGE                                          | 0°C - 7°C / 32°F - 44.6°F                                   |
| ENERGY CONSUMPTION                                         | 5.170 kWh/day*                                              |
| ELECTRICAL                                                 | 115 V / 60 Hz / 1 Ph                                        |
| CORD LENGTH                                                | 118" / 3000 mm                                              |
| HORSEPOWER                                                 | 1/2                                                         |
| AMPS                                                       | 10                                                          |
| WEIGHT                                                     | Gross: 445.3 lbs. / 202 kg.<br>Crated: 449.7 lbs. / 204 kg. |
| INTERNAL DIMENSIONS (WDH)                                  | 43 1/8" x 25 3/4" x 60 1/2" / 1095 x 652 x 1537mm           |
| DIMENSIONS (WDH)                                           | 47 3/8" x 30 3/8" x 78 5/8"/ 1203 x 770 x 1997mm            |
| * Energy consumption based on ANSI/ASHDAE Standard 72 2005 |                                                             |