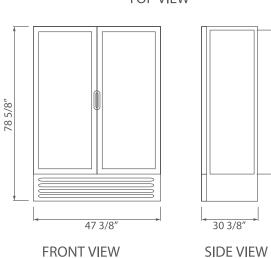

#### PRODUCT DIMENSION

**TOP VIEW** 

| TECHNICAL SPECIFICATIONS                                   |                                                             |
|------------------------------------------------------------|-------------------------------------------------------------|
| ITEM NUMBER                                                | 42862                                                       |
| MODEL                                                      | VRD37                                                       |
| DESCRIPTION                                                | 37 cu.ft. Two-Swing Door Refrigeration                      |
| VOLUME                                                     | 37.4 ft³ / 1059.6 liters                                    |
| DOORS                                                      | 2                                                           |
| SHELVES                                                    | 10                                                          |
| SHELF SIZE                                                 | 20 1/2" x 20 5/8" / 520mm x 524mm                           |
| CAPACITY                                                   | 20 oz Total: 490<br>Front: 7<br>12 oz Total: 882            |
| TEMPERATURE RANGE                                          | 0°C - 7°C / 32°F - 44.6°F                                   |
| ENERGY CONSUMPTION                                         | 5.170 kWh/day*                                              |
| ELECTRICAL                                                 | 115 V / 60 Hz / 1 Ph                                        |
| CORD LENGTH                                                | 118" / 3000 mm                                              |
| HORSEPOWER                                                 | 1/2                                                         |
| AMPS                                                       | 10                                                          |
| WEIGHT                                                     | Gross: 445.3 lbs. / 202 kg.<br>Crated: 449.7 lbs. / 204 kg. |
| INTERNAL DIMENSIONS (WDH)                                  | 43 1/8" x 25 3/4" x 60 1/2" / 1095 x 652 x 1537mm           |
| DIMENSIONS (WDH)                                           | 47 3/8" x 30 3/8" x 78 5/8"/ 1203 x 770 x 1997mm            |
| * Energy consumption based on ANSI/ASHDAE Standard 72 2005 |                                                             |