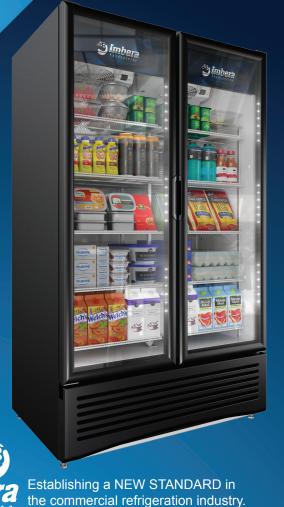

## 37 CU. FT. TWO-SWING DOOR REFRIGERATION

Model: VRD37 Item 42862

Innovative two-door cooler combines a large display capacity with the maximum energy

### **KEY FEATURES**

- · BMAD refrigeration system, allow to cool down the interior and mantain the temperature range with a minimum energy consumption.
- 30 gauge exterior pre-painted steel, brings years of duration.
- Electronic temperature controller, assures an optimal performance of the cooler, making the product temperature ideal for its consumption.
- High efficiency glass door, with a double panel and a low-e film reduces the condensation. Self closing system allow the door to get back to its original position, taking care not to damage it.
- LED lighting system, uses a portion of the energy of regular fluorescent lights, and need no replacement for seven years.
- CFC and HFC free Cyclopentane foam, is eco-friendly and a high efficiency insulator.
- Electronic fan motors, allow a better performance, using only a portion of the energy required by a shaded pole motor.
- Low maintenance condenser, prevents dust from blocking air flow and thus saving energy and increasing compressor's life.